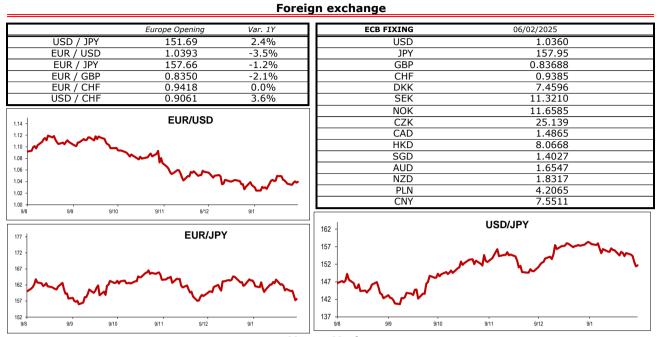

## Daily Report

## vendredi 7 février 2025



## Money Market

|                         | EUR      | USD      | Sovereign bonds | 10Y  | 30) |
|-------------------------|----------|----------|-----------------|------|-----|
|                         | 5-févr25 | 5-févr25 | France          | 3.08 | 3.6 |
| Overnight ESTR / SOFR   | 2.666    | 4.330    | Allemagne       | 2.37 | 2.6 |
| 1M Euribor / TERM SOFR  | 2.616    | 4.308    | Royaume-Uni     | 4.47 | 5.0 |
| 3M Euribor / TERM SOFR  | 2.529    | 4.302    | Etats-Unis      | 4.44 | 4.6 |
| 6M Euribor / TERM SOFR  | 2.476    | 4.259    | Japon           | 1.29 | 2.2 |
| 12M Euribor / TERM SOFR | 2.369    | 4.189    | Suisse          | 0.36 | 0.4 |

## **Commodities and indexes**



"MUFG Bank Ltd. ("MUFG") is a limited liability stock company incorporated in Japan, registered in